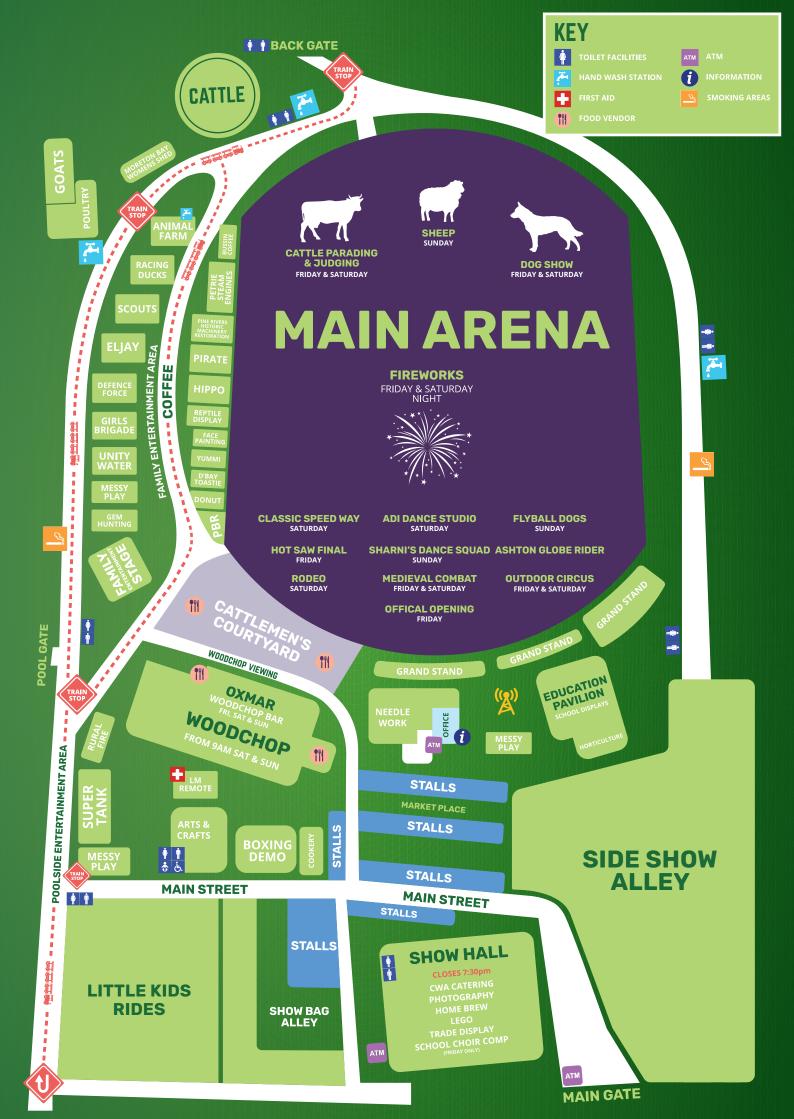

# **MAIN ARENA**

# CATTLEMANS COURTYARD & WOODCHOP BAR

Sponsored by Oxmar Properties

Bar located in Woodchop Marquee Open Friday & Saturday 10:00am - 10:00pm Sunday 10:00am - 3:00pm

# **FAMILY STAGE**

**Sponsored by Busy Bees Early Learning** 

#### **POOLSIDE ENTERTAINMENT AREA**

### **SHOWGROUNDS HALL**

Opening hours

FRI 9.00am- 7.30pm

**SAT** 9.00am- 7.30pm

**SUN** 9.00am- 4.00pm

Photography Exhibits, Lego, Home Brew Competition, Trade Exhibits

# **EXHIBITS**